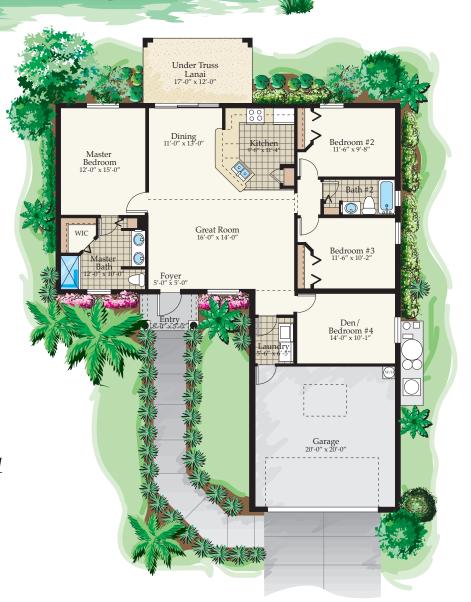

## LEGACY 4-BR MODEL Four Bedrooms, Two Baths, Dining, Great Room, 2 Car Garage and Covered Lanai

| LIVING A/C    | 1527 SQ. FT. |
|---------------|--------------|
| ENTRY         | 40 SQ. FT.   |
| GARAGE        | 441 SQ. FT.  |
| COVERED LANAI | 204 SQ. FT.  |
| TOTAL SQ. FT. | 2212 SQ. FT. |