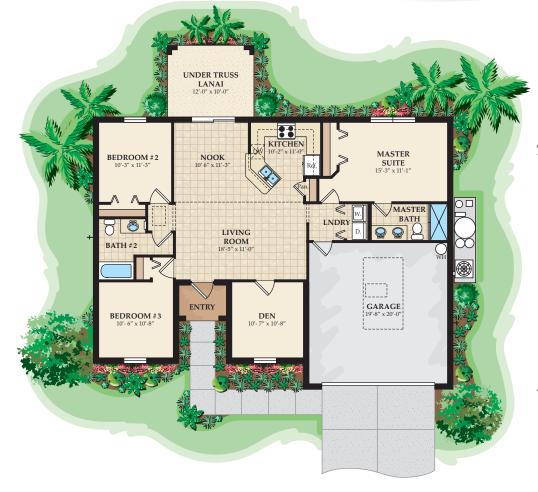

Artist's Conception

JADE III + DEN MODEL Three Bedrooms + Den, Two Baths, Nook, Living Room, 2 Car Garage and Covered Lanai

| LIVING A/C    | 1337 SQ. FT. |
|---------------|--------------|
| ENTRY         | 33 SQ. FT.   |
| GARAGE        | 423 SQ. FT.  |
| COVERED LANAI | 120 SQ. FT.  |
| TOTAL SQ. FT. | 1913 SQ. FT. |
|               |              |