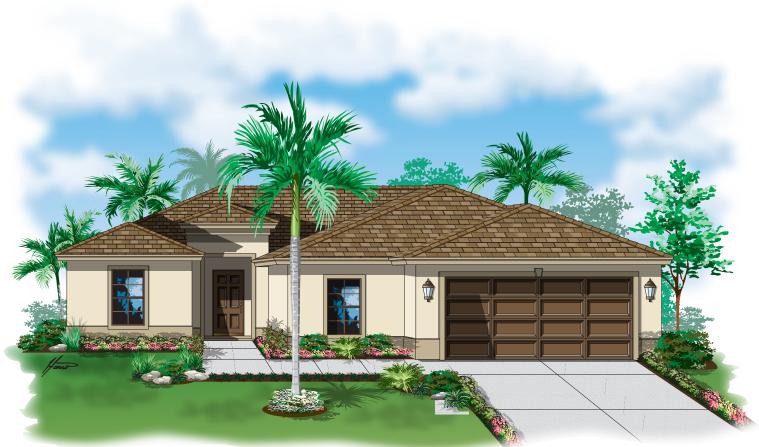

Artist's Conception

JADE III + DEN MODEL Three Bedrooms + Den, Two Baths, Nook, Living Room, 2 Car Garage and Covered Lanai

| LIVING A/C    | 1337 SQ. FT. |
|---------------|--------------|
| ENTRY         | 33 SQ. FT.   |
| GARAGE        | 423 SQ. FT.  |
| COVERED LANAI | 120 SQ. FT.  |
| TOTAL SQ. FT. | 1913 SQ. FT. |
|               |              |