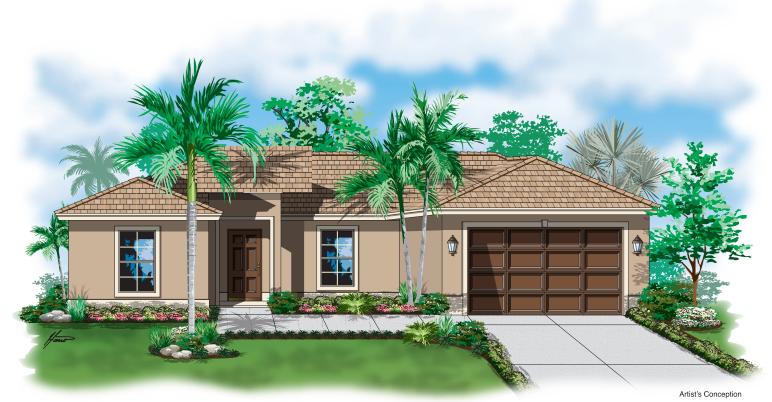

## JADE III MODEL

Three Bedrooms, Two Baths, Nook, Living Room, 2 Car Garage and Covered Lanai

| LIVING A/C    | 1209 SQ. FT. |
|---------------|--------------|
| ENTRY         | 33 SQ. FT.   |
| GARAGE        | 430 SQ. FT.  |
| COVERED LANAI | 120 SQ. FT.  |
| TOTAL SQ. FT. | 1792 SQ. FT. |