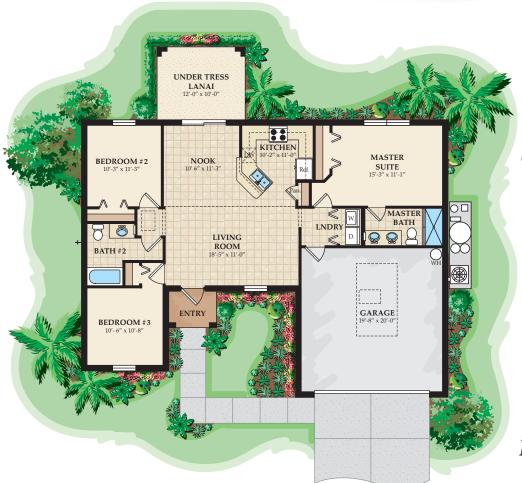

## JADE III MODEL

Three Bedrooms, Two Baths, Nook, Living Room, 2 Car Garage and Covered Lanai

| LIVING A/C    | 1209 SQ. FT. |
|---------------|--------------|
| ENTRY         | 33 SQ. FT.   |
| GARAGE        | 430 SQ. FT.  |
| COVERED LANAI | 120 SQ. FT.  |
| TOTAL SQ. FT. | 1792 SQ. FT. |