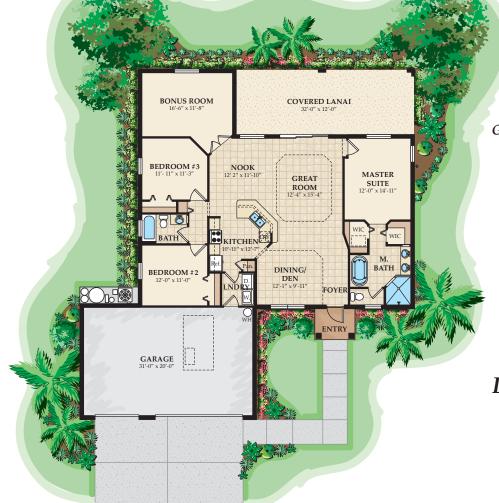

CORONADO II MODEL

Three Bedrooms, Two Baths, Nook, Great Room, Dining/Den, Bonus Room, 3 Car Garage and Covered Lanai

| LIVING A/C    | 1830 SQ. FT. |
|---------------|--------------|
| ENTRY         | 42 SQ. FT.   |
| GARAGE        | 675 SQ. FT.  |
| COVERED LANAI | 392 SQ. FT.  |
| TOTAL SQ. FT. | 2939 SQ. FT. |
|               |              |