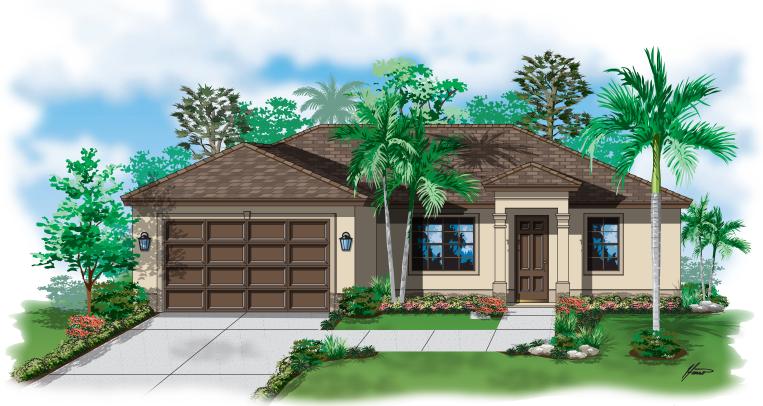

Artist's Conception

## **CORONADO MODEL**

Three Bedrooms, Two Baths, Nook, Great Room, Dining/Den, 2 Car Garage and Covered Lanai

| LIVING A/C    | 1614 SQ. FT |
|---------------|-------------|
| ENTRY         | 42 SQ. FT.  |
| GARAGE        | 448 SQ. FT. |
| COVERED LANAI | 192 SQ. FT  |
| TOTAL SO, FT. | 2296 SO. FT |