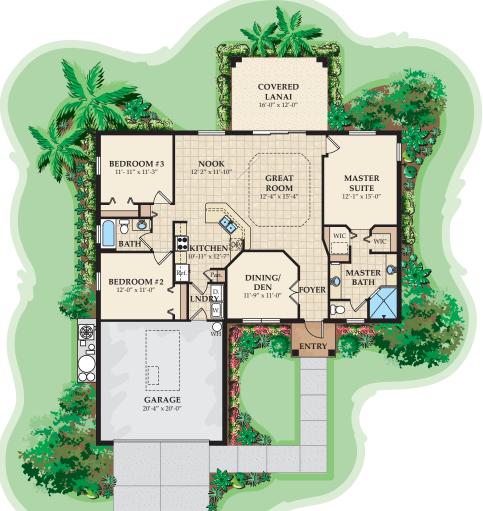

## **CORONADO MODEL**

Three Bedrooms, Two Baths, Nook, Great Room, Dining/Den, 2 Car Garage and Covered Lanai

| LIVING A/C    | 1614 SQ. FT |
|---------------|-------------|
| ENTRY         | 42 SQ. FT.  |
| GARAGE        | 448 SQ. FT. |
| COVERED LANAI | 192 SQ. FT  |
| TOTAL SO, FT. | 2296 SO. FT |